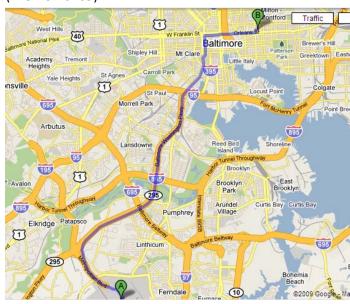

## **Directions from BWI Airport to JHU Hospital:**

- Follow signs to Highway 295 (Baltimore Downtown)
- Take exit 2A to MD-295 N
- Continue to follow MD-295 N 8.5 mi
- Turn right at W Mulberry St 0.9 mi
- Continue onto Orleans St 0.7 mi
- Turn left at N Broadway
- Turn right on <u>N. Caroline Street</u> (north) and follow to McElderry Street.
- Turn right on <u>McElderry Street</u>, a small road that leads to the JH Outpatient Center (JHOC).
- Park in the Visitor Parking lot, McElderry Garage