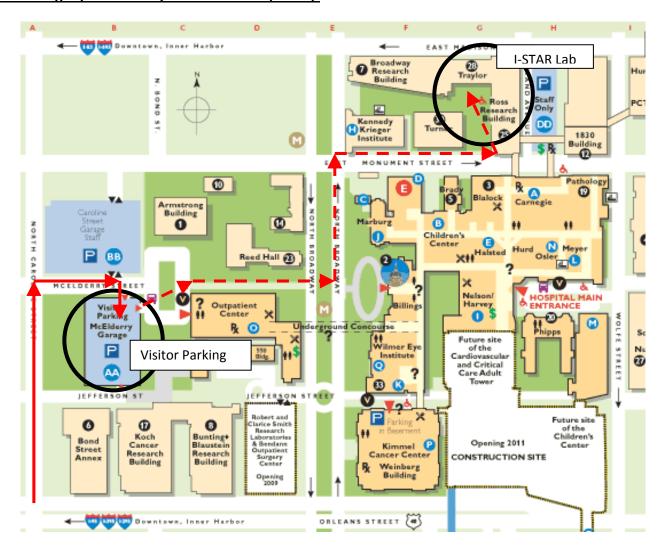

## **Directions from BWI Airport to JHU Hospital:**

- Follow signs to Highway 295 (Baltimore Downtown)
- Take exit 2A to MD-295 N
- Continue to follow MD-295 N 8.5 mi
- Turn right at W Mulberry St 0.9 mi
- Continue onto Orleans St 0.7 mi
- Turn left at N Broadway
- Turn right on <u>N. Caroline Street</u> (north) and follow to McElderry Street.
- Turn right on <u>McElderry Street</u>, a small road that leads to the JH Outpatient Center (JHOC).
- Park in the Visitor Parking lot, McElderry Garage

## See Hospital Campus map below.)

- Walk from the McElderry Garage to Broadway Street
- Walk north on Broadway past the Hopkins Dome to East Monument Street
- Turn right on Monument Street to Ross Research Building.
- Call Jeff to get past Security: 443-287-6269 (office).